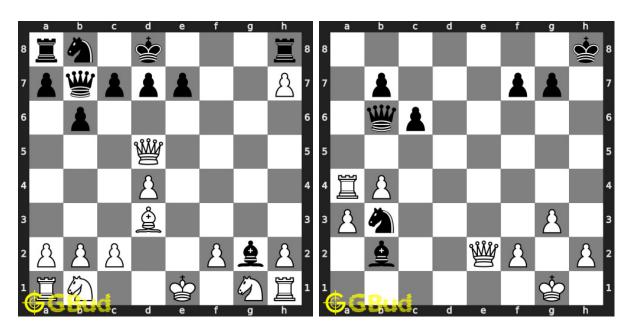

### 49. Gain queen

Solution: https://gbud.in/gmb00g4 Solution: https://gbud.in/gmb00g4

## 50. Gain queen

Level: medium, Next Move: White Level: medium, Next Move: White

Figure 1: Solve other puzzles @ https://gbud.in/chsgppz