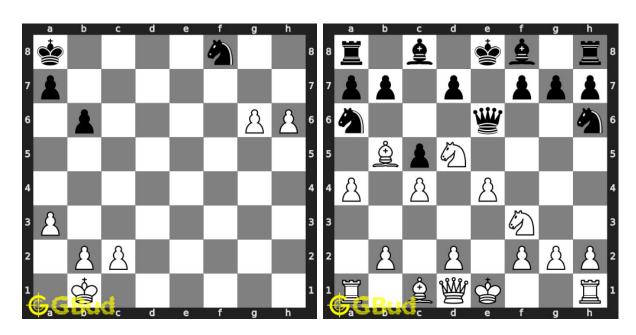

#### 45. Mate in 2 moves

#### 46. Mate in 3 moves

Level: medium, Next Move: Black Level: medium, Next Move: White Solution: https://gbud.in/gmb00g4 Solution: https://gbud.in/gmb00g4