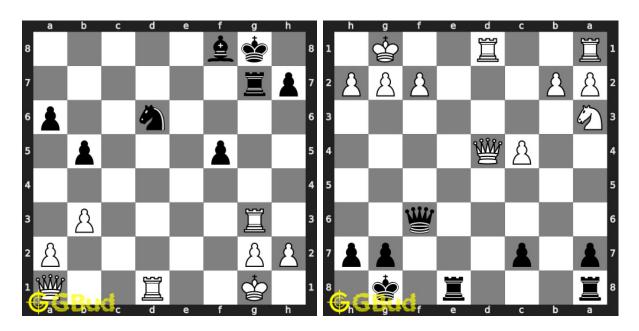

#### 41. Mate in 2 moves

Level: medium, Next Move: White Level: medium, Next Move: Black Solution: https://gbud.in/gmb00g4

#### 42. Gain Queen

Solution: https://gbud.in/gmb00g4

## 43. Promote your pawn

Solution: https://gbud.in/gmb00g4

#### 44. Gain a piece

Level: medium, Next Move: White Level: medium, Next Move: White Solution: https://gbud.in/gmb00g4