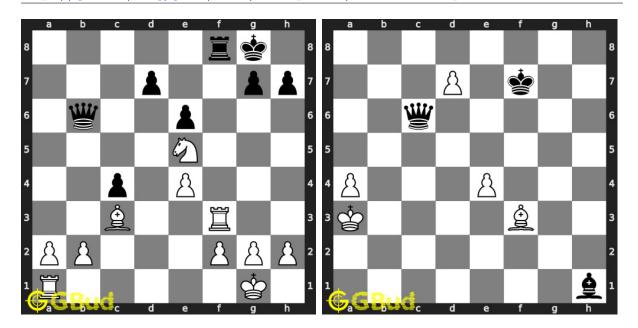

## 43. Promote your pawn

Solution: https://gbud.in/gmb00g4

#### 44. Gain a piece

Level: medium, Next Move: White Level: medium, Next Move: White Solution: https://gbud.in/gmb00g4