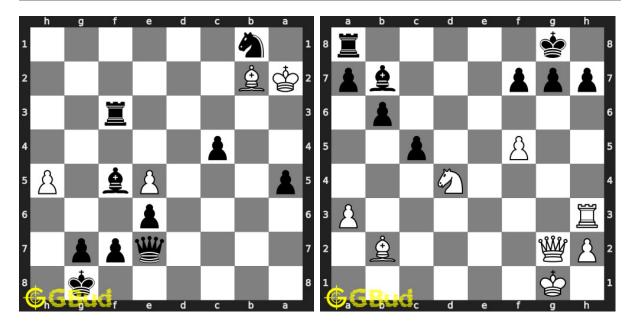

#### 47. Mate in 2 moves

Level: medium, Next Move: White Level: medium, Next Move: White Solution: https://gbud.in/gmb00g4

#### 48. Mate in 3 moves

Solution: https://gbud.in/gmb00g4